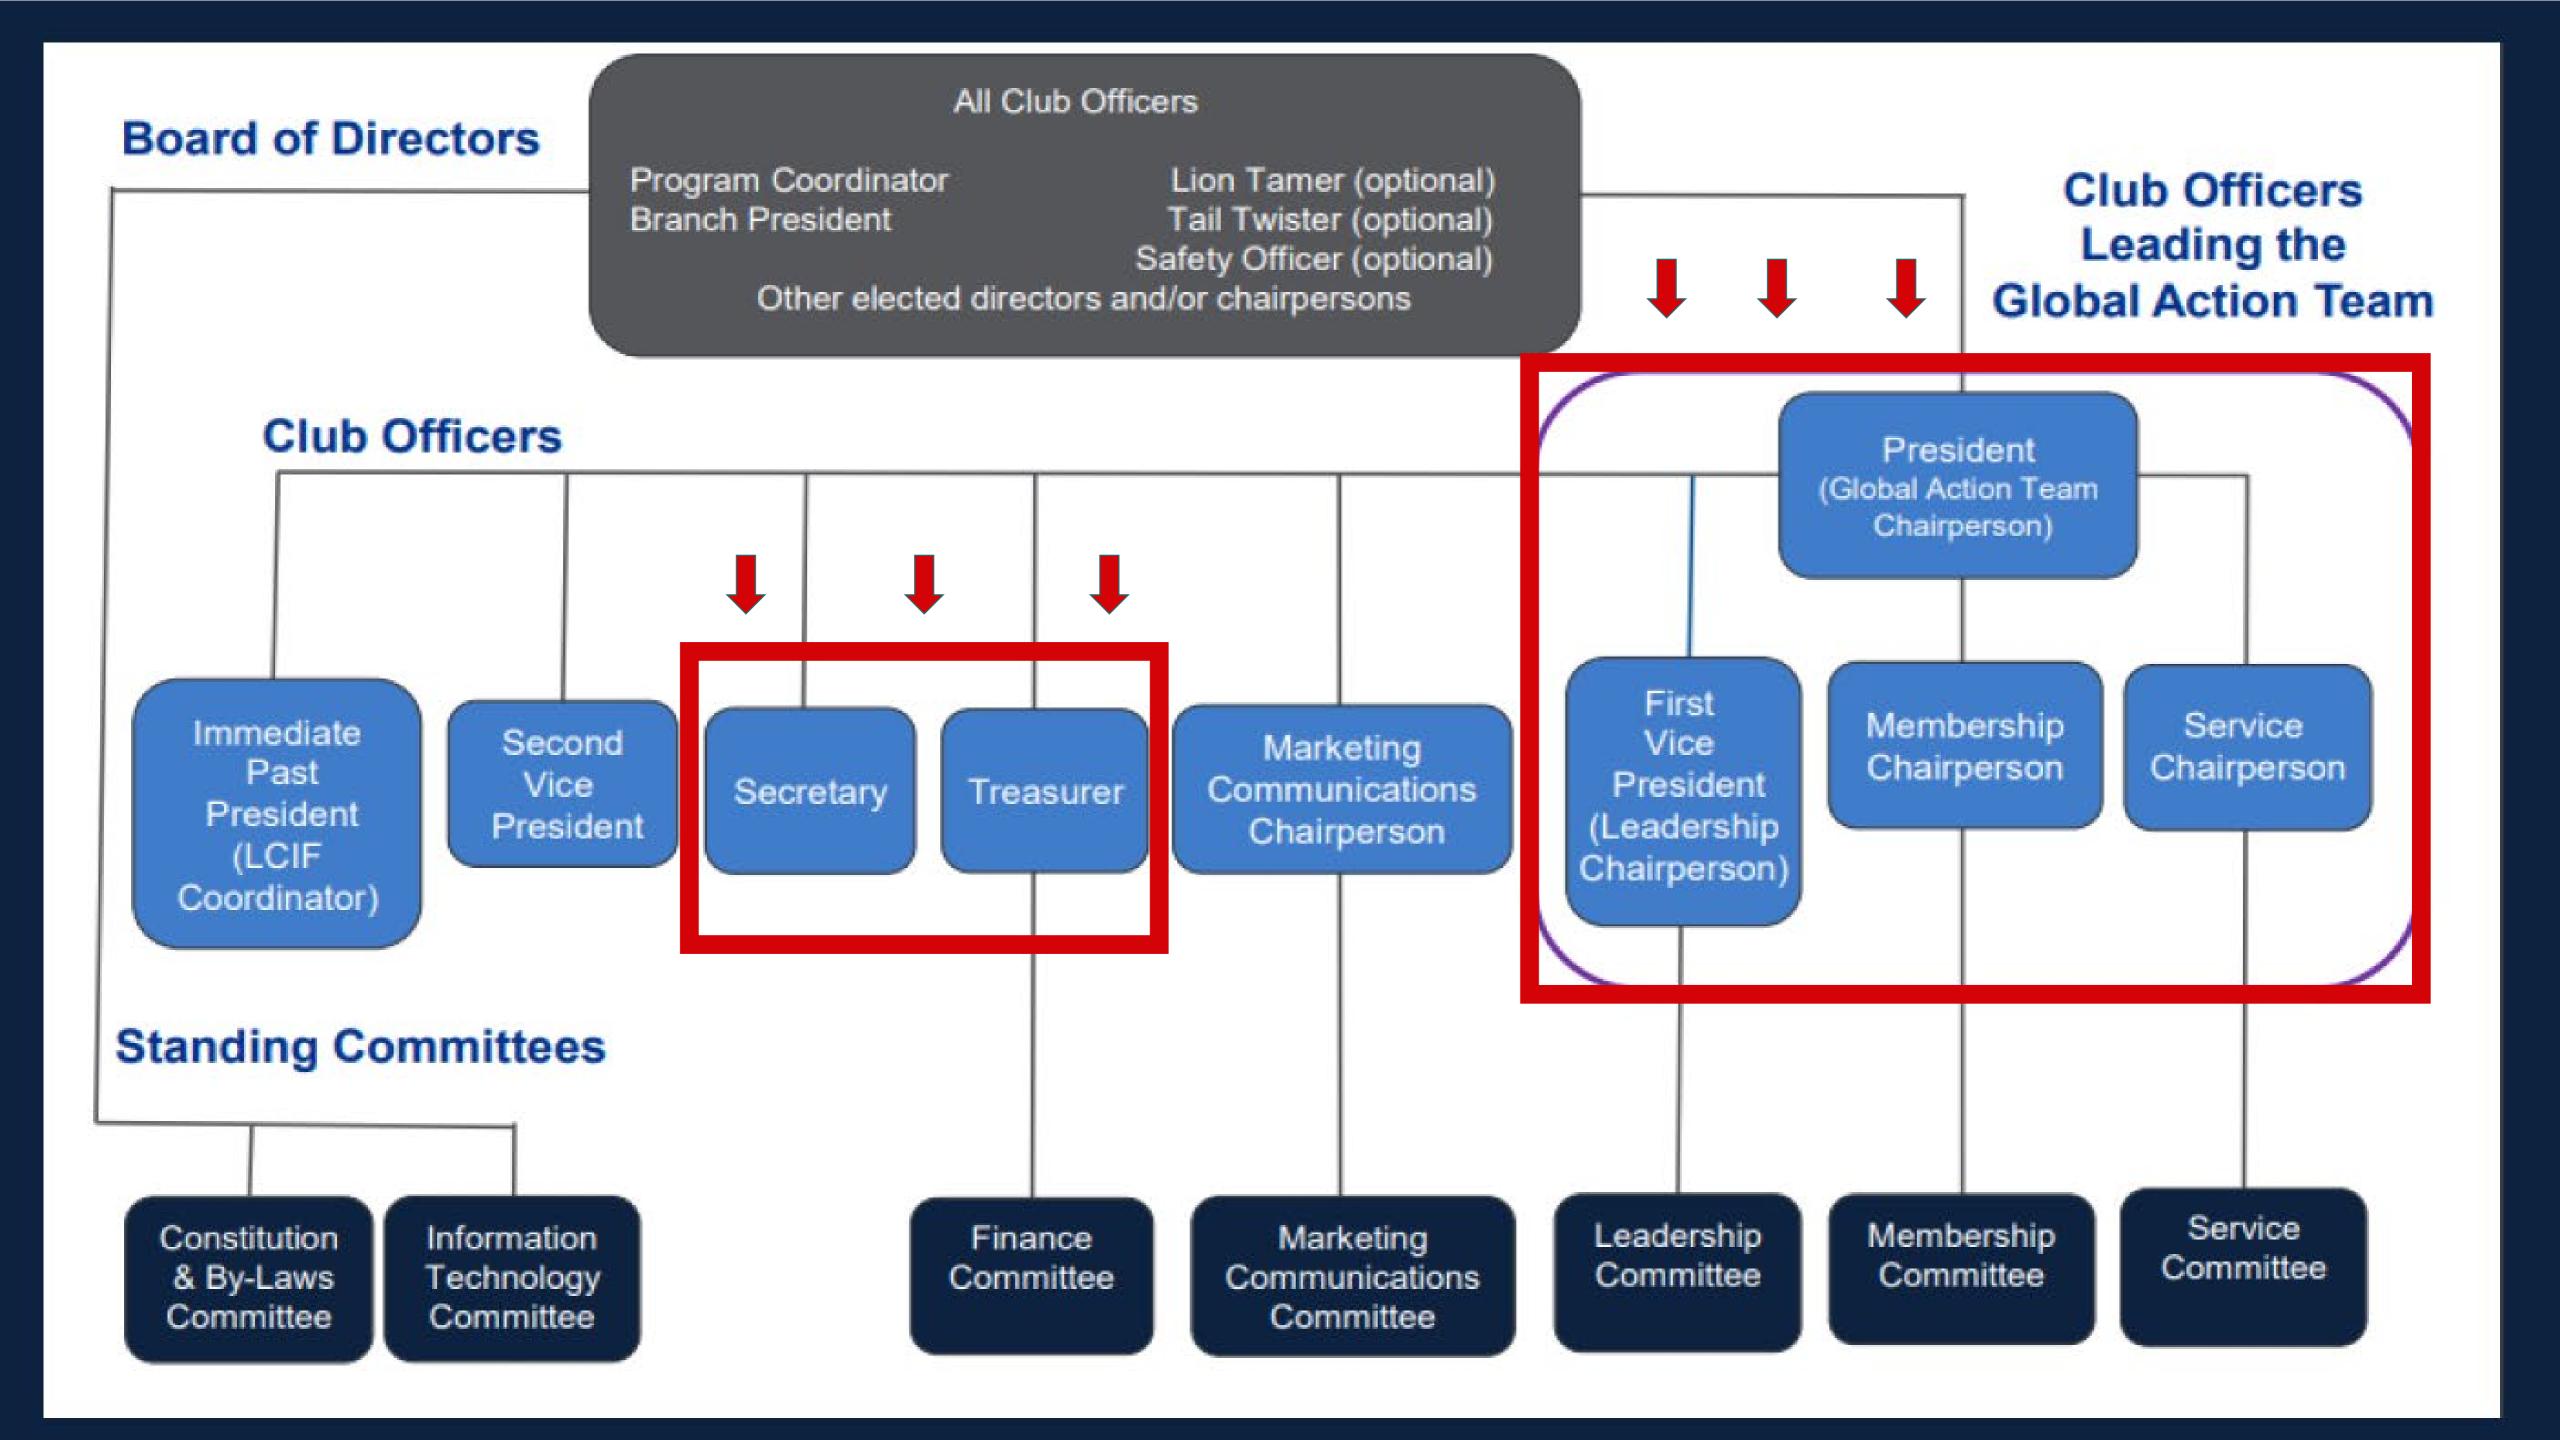

# TREASURER'S ROLES & RESPONSIBILITES

# WHO IS THE TREASURER

- The Financial Officer of the club who attends all meetings of the Board of Directors and the Club.
- The Treasurer is under the direction of the President and the Board of Directors.
- The Communicator of club finances to members and the Board of Directors. Reports are completed and presented monthly or quarterly.

# ROLES & RESPONSIBILITIES

- > Attending at all meetings of the Board of Directors and Club.
- > Maintain accurate records and a complete audit trail at all times.
- ➤ Pay out all monies only on the authority of the Board of Directors. *There is no exception*. However, the Board of Directors may annually pre-authorize the payment of fixed expenses.
- ➤ Report reconciled balances with brief income and expense statements to members and the Board of Directors.
- Receive and deposit money in approved bank accounts.
- Invoice and collect dues. Inform BOD of delinquent dues.

# TREASURER'S ROLE & RESPONSIBILITIES

(Continued)

- Give bond for faithful discharge of your position.
- Have records audited at the end of each fiscal year.
- File the appropriate tax return (990 Postcard?) after the end of the year.
- Transfer financial records to the new treasurer after the end of the year (Budgets, Bank Statements, Audit Reports, Tax Returns)
- ➤ Banks statements, Audit reports and Tax Returns should be kept for a minimum of 7 years